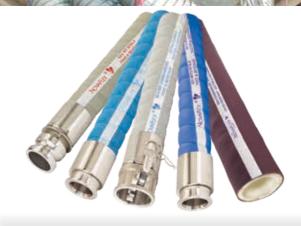

**Novaflex® Ultra Flexible Food Hose**Extra flexible, microbe resistant, food grade suction and discharge hoses designed for beer, wine, potable water, grains, powders, flour, dry foods, oil, syrup, dairy, juices, and more.