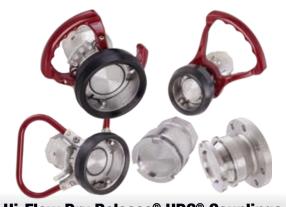

**Hi-Flow Dry Release® HDC® Couplings** and adapters are designed to safely transfer the most aggressive and hazardous products. Liquid, chemicals, petrochemicals, industrial liquids and LPG gas, all with minimum operator intervention.