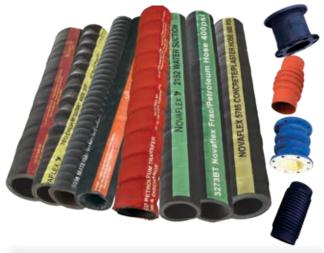

## **Novaflex® Rubber Hose & Expansion**

**Joints** Air, chemical, petroleum, food grade, material handling and mining hoses, steam and water hoses, expansion joints and connectors. Available with custom end configurations from built-in lined flanges to beaded ends. Complete range of tube compounds and gauges for added resistance to abrasion, heat and corrosive conditions.