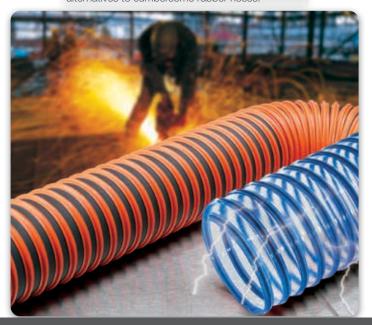

## Novaflex® PVC, Urethane & Thermoplastic Duct offer lightweight alternatives to cumbersome rubber hoses