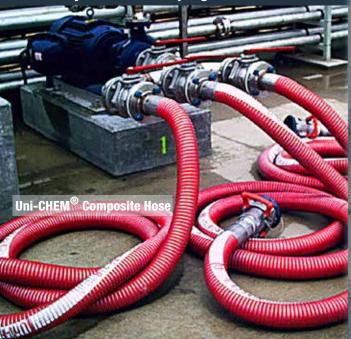

## **Uni-CHEM® Composite Hoses**Flexible and lightweight liquid transfer and bottom loading

Flexible and lightweight liquid transfer and bottom loading composite hose offer optimum chemical resistance to aggressive media.