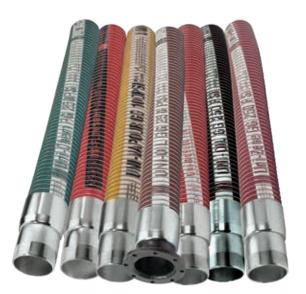

## **Novaflex® Rubber Hose & Expansion**

**Joints** Air, chemical, petroleum, food grade, material handling and mining hoses, steam and water hoses, expansion joints and connectors. Available with custom end configurations from built-in lined flanges to beaded ends. Complete range of tube compounds and gauges for added resistance to abrasion, heat and corrosive conditions.